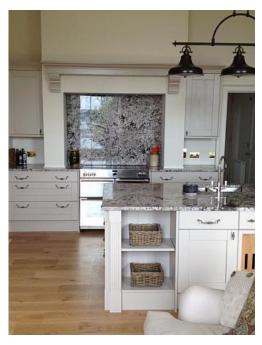

## CLIENT - MR & MRS WILSON

Comprehensive refurbishment, upgrading and extension of detached 2-storey house in Millport carried out over three planned phases with two separate contracting teams arranged by selected competitive tender and subsequent negotiation.

The existing building had an unsympathetic 1960's extension that was demolished to allow the construction of a 2-storey symmetrical wing giving the house much needed balance.

T. 01475 670033 F. 01475 673103 info@stewart-associates.com