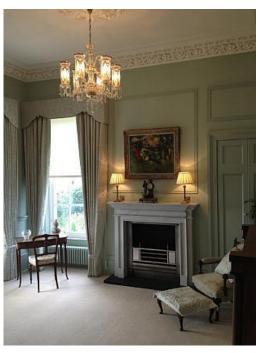

## CLIENT - MR & MRS WILSON

Comprehensive refurbishment, upgrading and extension of detached 2-storey house in Millport carried out over three planned phases with two separate contracting teams arranged by selected competitive tender and subsequent negotiation.

The existing building had an unsympathetic 1960's extension that was demolished to allow the construction of a 2-storey symmetrical wing giving the house much needed balance.

T. 01475 670033 F. 01475 673103 info@stewart-associates.com