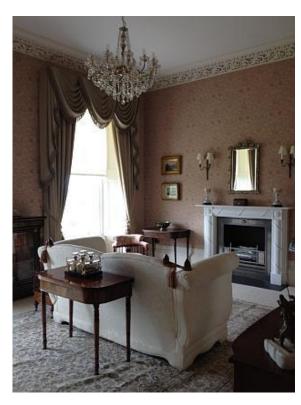

## CLIENT - MR & MRS WILSON

Comprehensive refurbishment, upgrading and extension of detached 2-storey house in Millport carried out over three planned phases with two separate contracting teams arranged by selected competitive tender and subsequent negotiation.

The existing building had an unsympathetic 1960's extension that was demolished to allow the construction of a 2-storey symmetrical wing giving the house much needed balance.

T. 01475 670033 F. 01475 673103 info@stewart-associates.com