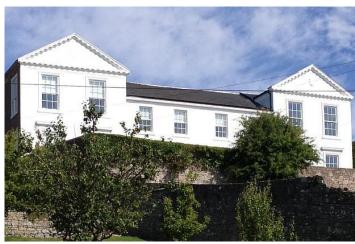

## CLIENT - MR & MRS WILSON

Comprehensive refurbishment, upgrading and extension of detached 2-storey house in Millport carried out over three planned phases with two separate contracting teams arranged by selected competitive tender and subsequent negotiation.

The existing building had an unsympathetic 1960's extension that was demolished to allow the construction of a 2-storey symmetrical wing giving the house much needed balance.

T. 01475 670033 F. 01475 673103 info@stewart-associates.com