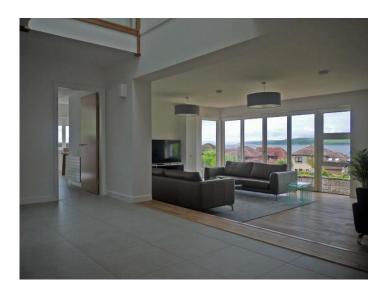

## CLIENT - MR & MRS JACK

Re-modelling and conversion of 1970's house to create family home that responds to an elevated urban site on the south side of Largs. The south and west facing facades were de-constructed and re-built with a steel frame with floor to ceiling corner glazing allowing the principle rooms to have uninterrupted views of the Firth of Clyde.

A comprehensive and thoughtful re-organisation of internal space responded to our client's brief to create a flexible mix of living and bedroom space grouped around a new galleried stair.

All services were renewed, external wall and roofs insulated with works carried out under a negotiated SBCC Minor Works Contract.