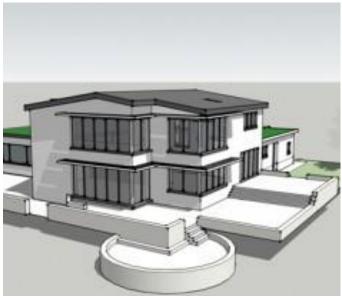

## CLIENT - MR & MRS JACK

Re-modelling and conversion of 1970's house to create family home that responds to an elevated urban site on the south side of Largs. The south and west facing facades were de-constructed and re-built with a steel frame with floor to ceiling corner glazing allowing the principle rooms to have uninterrupted views of the Firth of Clyde.

A comprehensive and thoughtful re-organisation of internal space responded to our client's brief to create a flexible mix of living and bedroom space grouped around a new galleried stair.

All services were renewed, external wall and roofs insulated with works carried out under a negotiated SBCC Minor Works Contract.