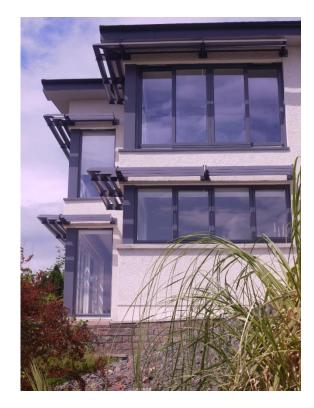

## CLIENT - MR & MRS JACK

Re-modelling and conversion of 1970's house to create family home that responds to an elevated urban site on the south side of Largs. The south and west facing facades were de-constructed and re-built with a steel frame with floor to ceiling corner glazing allowing the principle rooms to have uninterrupted views of the Firth of Clyde.