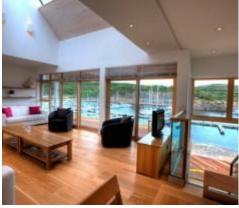

## APARTMENTS

FACILITIES BUILDING

New-build series of luxury letting apartments designed to compliment the existing Facilities Building with the design masterplan.

Designed for maximum views, flexible use of space, low energy and maintenance with heat-pump and solar panel technology integrated into the design. Rated as 5-star by Scottish Tourism.