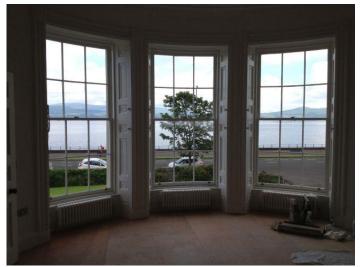

## SEAFIELD, GREENOCK

CLIENT - MR & MRS BANNER

Refurbishment of two linked flats in a "B" Listed converted house dating from the 1830's. The brief was to sympathetically upgrade the interior fabric to create two flats linked by a common hallway. Works included minor internal alterations, re-fitting of kitchen and bathrooms, re-servicing and full interior design / redecoration.