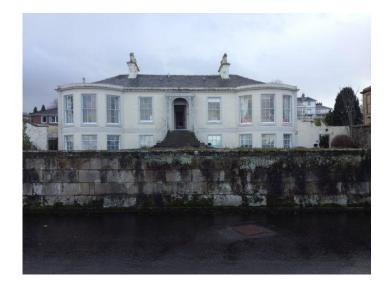

## SEAFIELD, GREENOCK

CLIENT - MR & MRS BANNER

Refurbishment of two linked flats in a "B" Listed converted house dating from the 1830's. The brief was to sympathetically upgrade the interior fabric to create two flats linked by a common hallway. Works included minor internal alterations, re-fitting of kitchen and bathrooms, re-servicing and full interior design / redecoration.