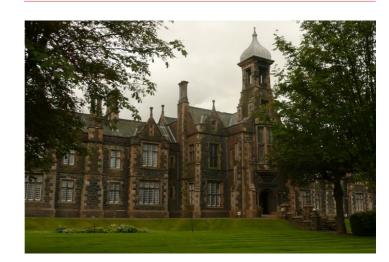

## SIR GABRIEL WOOD'S MARINERS' HOME, GREENOCK

## CLIENT - GWMH

Various projects within and outside grade "A" listed specialist nursing home including:

- Addition of en-suite facilities to each room.
- Conversion of wing to form secure Korsakoff unit.
- Extension and conversion of existing staff accommodation and link building to extend Korsakoff unit.
- Fabric repairs to cast-iron windows.
- Internal improvements to lifts / circulation and toilet / bathing facilities.