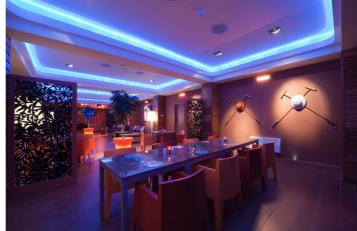

### SALERNO SUITE

New-build extension to main arena providing Art-Deco themed function suite with double-void entrance bar and processional stair leading to upper floor suite with views to international arena.