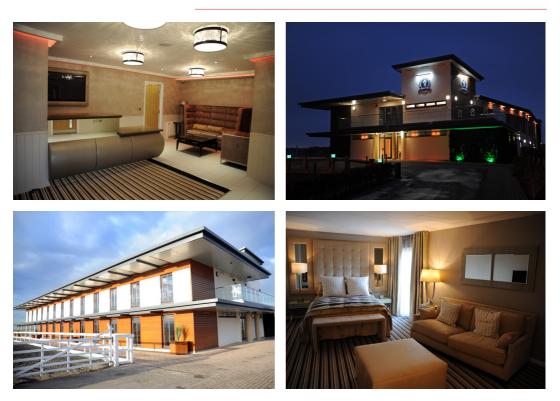

## INGLISTON HOTEL, INGLISTON HOUSE ESTATE, BY BISHOPTON

CLIENT – INGLISTON COUNTRY CLUB A 30 bedroom hotel with dining and conference facilities providing luxury accommodation and a wedding suite as part of the wider Country Club facilities.

The building is a highly insulated 2-storey steel frame with class leading air test results incorporating solar PV and solar thermal panels as part of an integrated energy design solution.

Constructed in 11 months on-time and on-budget.