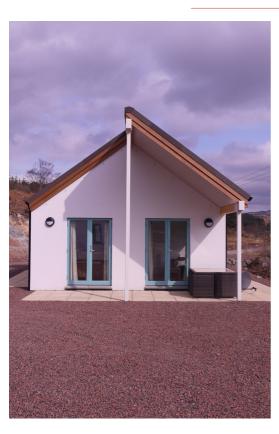

## CLIENT - MR. SANDY BULLOCH

Two single 3-bedroom holiday lodges sited at the edge of Loch Ascog in the midst of a regenerating forest in Argyll approx. 2 miles from Portavadie Marina

The interior layout is an accessible interpretation of a traditional pine log cabin with a large double volume open plan kitchen / dining area opening onto Lochside terraces.

The buildings are heated by air source heat pumps with solar thermal assisted hot water

Constructed in 7 months on-time and on-budget.