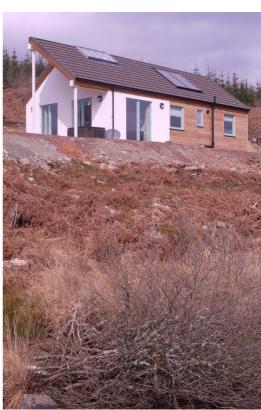

## CLIENT - MR. SANDY BULLOCH

Two single 3-bedroom holiday lodges sited at the edge of Loch Ascog in the midst of a regenerating forest in Argyll approx. 2 miles from Portavadie Marina

The interior layout is an accessible interpretation of a traditional pine log cabin with a large double volume open plan kitchen / dining area opening onto Lochside terraces.

The buildings are heated by air source heat pumps with solar thermal assisted hot water

Constructed in 7 months on-time and on-budget.