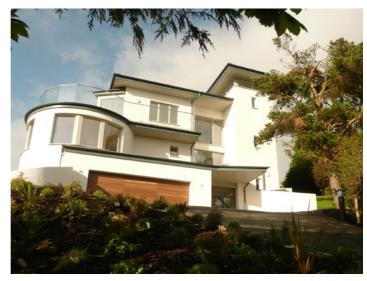

## STEWART ASSOCIATES

Architects & Development Consultants

CORSEHILL, 11B CORSEHILL DRIVE. WEST KILBRIDE

CLIENT - MR. AND MRS. MCLARDY

A large house on a difficult rocky elevated site to the north of West Kilbride town centre providing a 360° vista from one of two stair/lookout towers.

The house is constructed in highly insulated polystyrene frames infilled with concrete over 4 levels in a landscaped garden setting. It has been designed to maximize internal and external views across the Firth of Clyde with low maintenance finishes throughout.