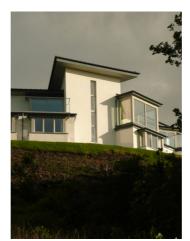

## STEWART ASSOCIATES

Architects & Development Consultants

CORSEHILL, 11B CORSEHILL DRIVE. WEST KILBRIDE

CLIENT - MR. AND MRS. MCLARDY

A large house on a difficult rocky elevated site to the north of West Kilbride town centre providing a 360° vista from one of two stair/lookout towers.

The house is constructed in highly insulated polystyrene frames infilled with concrete over 4 levels in a landscaped garden setting. It has been designed to maximize internal and external views across the Firth of Clyde with low maintenance finishes throughout.